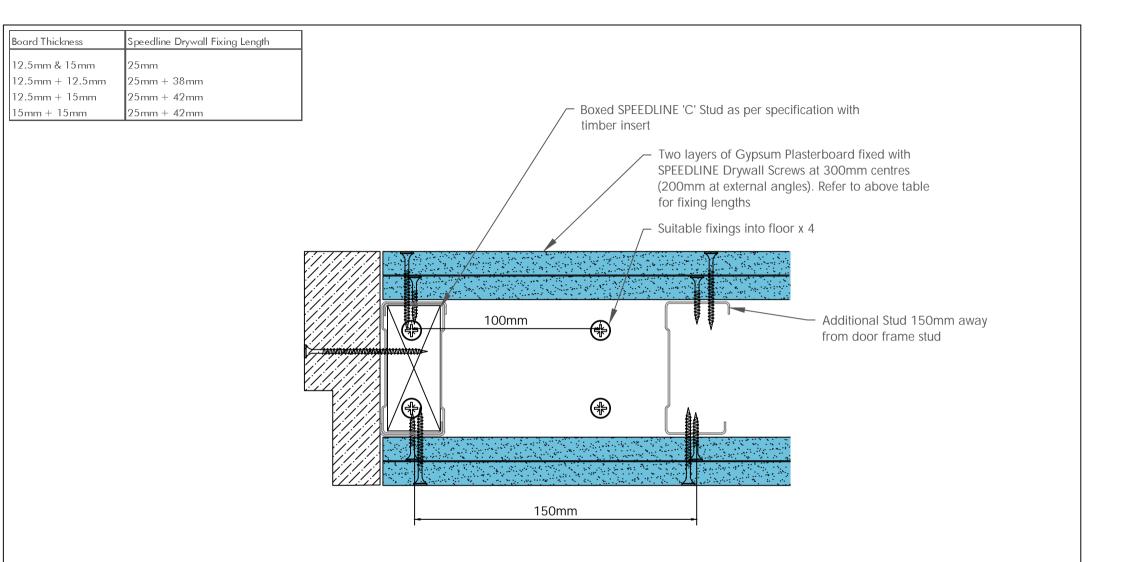

To be read in conjunction with door manufacturers details & informantion

| All performance data and system specifications are for systems constructed with materials<br>& components as shown. The inclusion or substitution of any other manufacturers materials<br>or components could invalidate test data and system performance and permission must be | CDR No: 37C SCALE: NTS DATE: 30/04/18 |                        |                |        | Adsetts House,<br>16 Europa View,   |                              |  |
|----------------------------------------------------------------------------------------------------------------------------------------------------------------------------------------------------------------------------------------------------------------------------------|---------------------------------------|------------------------|----------------|--------|-------------------------------------|------------------------------|--|
| given in writing by SIG PLC.                                                                                                                                                                                                                                                     | C STUD                                |                        |                |        | Sheffield Business Park,            |                              |  |
| The information is provided in good failth and is based upon details received which are<br>assumed to include all relevant facts.                                                                                                                                                | DOOR UP TO 60 Kgs                     |                        |                |        | Sheffield,<br>S9 1XH.               |                              |  |
| We accept no liability for its accuracy, adequacy or completeness. Recipients must satisfy                                                                                                                                                                                       | DOUBLE LAYER                          |                        |                |        |                                     |                              |  |
| themselves as to its suitability as we do not accept responsibility for any claims or<br>consequential loss. Acceptance of the content and subsequent design responsibility rests                                                                                                | 70212SR                               |                        |                |        | T: 0114 231 8030                    | DRYWALL SYSTEMS   Part 🔅 plc |  |
| entirely with the recipients who should then produce accepted details on their own<br>company documentation.                                                                                                                                                                     | Details to be read in conjunct        | ion with project speci | fication guide | elines | E: enquiries@speedlinedrywall.co.uk |                              |  |