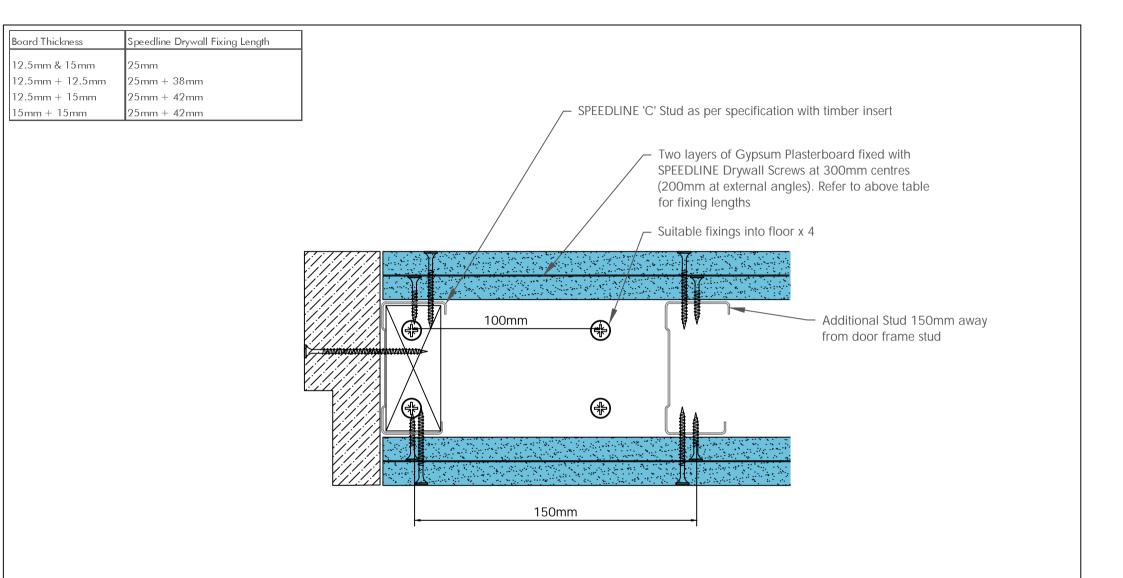

To be read in conjunction with door manufacturers details & informantion

| All performance data and system specifications are for systems constructed with materials<br>& components as shown. The inclusion or substitution of any other manufacturers materials<br>or components could invalidate test data and system performance and permission must be | CDR No: 36G                     | SCALE: NTS              | DATE:         | 30/04/18 | Adsetts House,<br>16 Europa View,   |                              |  |
|----------------------------------------------------------------------------------------------------------------------------------------------------------------------------------------------------------------------------------------------------------------------------------|---------------------------------|-------------------------|---------------|----------|-------------------------------------|------------------------------|--|
| given in writing by SIG PLC.                                                                                                                                                                                                                                                     | C STUD                          |                         |               |          | Sheffield Business Park,            |                              |  |
| The information is provided in good faith and is based upon details received which are<br>assumed to include all relevant facts.                                                                                                                                                 | DOOR UP TO 25 Kgs               |                         |               |          | Sheffield,<br>S9 1XH.               |                              |  |
| we accept to replicit for its acceracy, academy or combinitations section supported                                                                                                                                                                                              | DOUBLE LAYER                    |                         |               |          |                                     |                              |  |
| themselves as to its suitability as we do not accept responsibility for any claims or<br>consequential loss. Acceptance of the cantent and subsequent design responsibility rests                                                                                                | 70212SR                         |                         |               |          | T: 0114 231 8030                    | DRYWALL SYSTEMS   Part 🗺 plc |  |
| entirely with the recipients who should then produce accepted details on their own<br>company documentation.                                                                                                                                                                     | Details to be read in conjuncti | ion with project specif | ication guide | elines   | E: enquiries@speedlinedrywall.co.uk |                              |  |