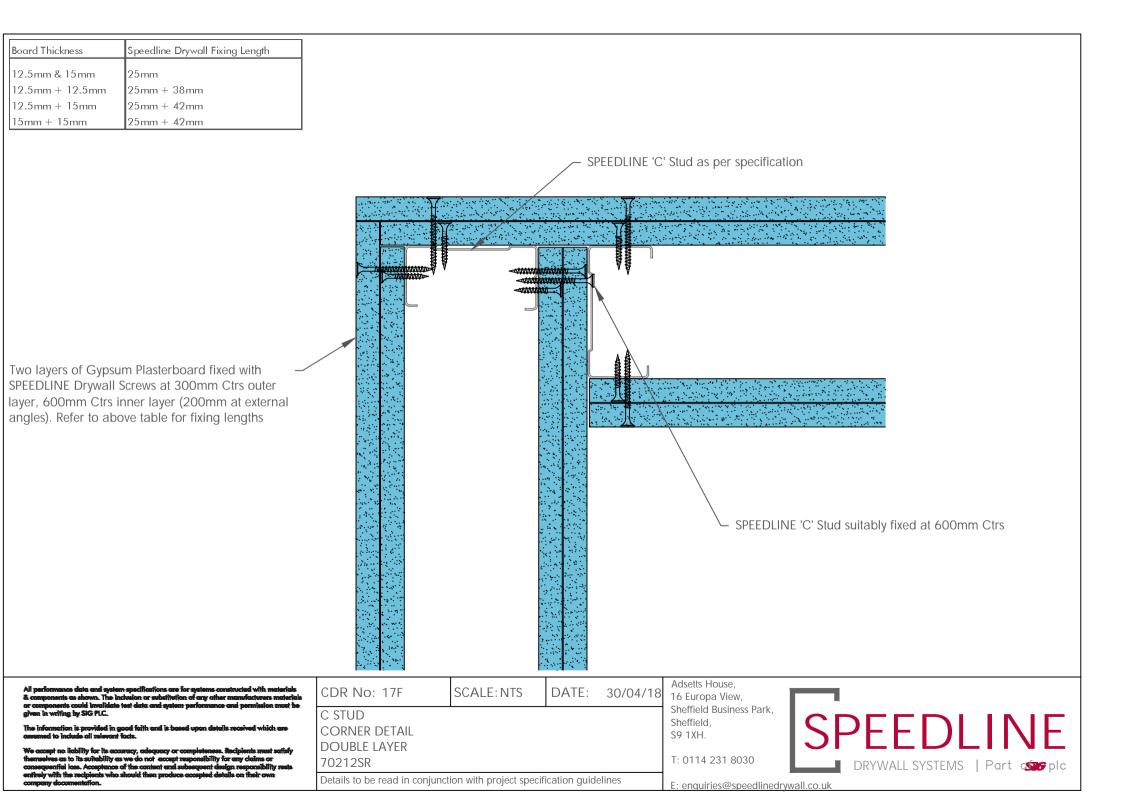

| DOUBLE LAYER<br>70212SR                |                         |                                   |        | T: 0114 231 8030          | DRYWALL SYSTEMS   Part I plc |
| consequential loss. Acceptance of the content and subsequent design responsibility rests<br>entirely with the recipients who should then produce accepted details on their own<br>company documentation.                                                                         | Details to be read in conjunct         | ion with project specif | ication guid                      | elines | E: enquiries@speedlinedry |                              |







To be read in conjunction with door manufacturers details & informantion

| All performance data and system specifications are for systems constructed with materials<br>& components as shown. The inclusion or substitution of any other manufacturers materials<br>or components could invalidate test data and system performance and permission must be | CDR No: 36G                     | SCALE: NTS              | DATE:         | 30/04/18 | Adsetts House,<br>16 Europa View,   |                              |  |
|----------------------------------------------------------------------------------------------------------------------------------------------------------------------------------------------------------------------------------------------------------------------------------|--------