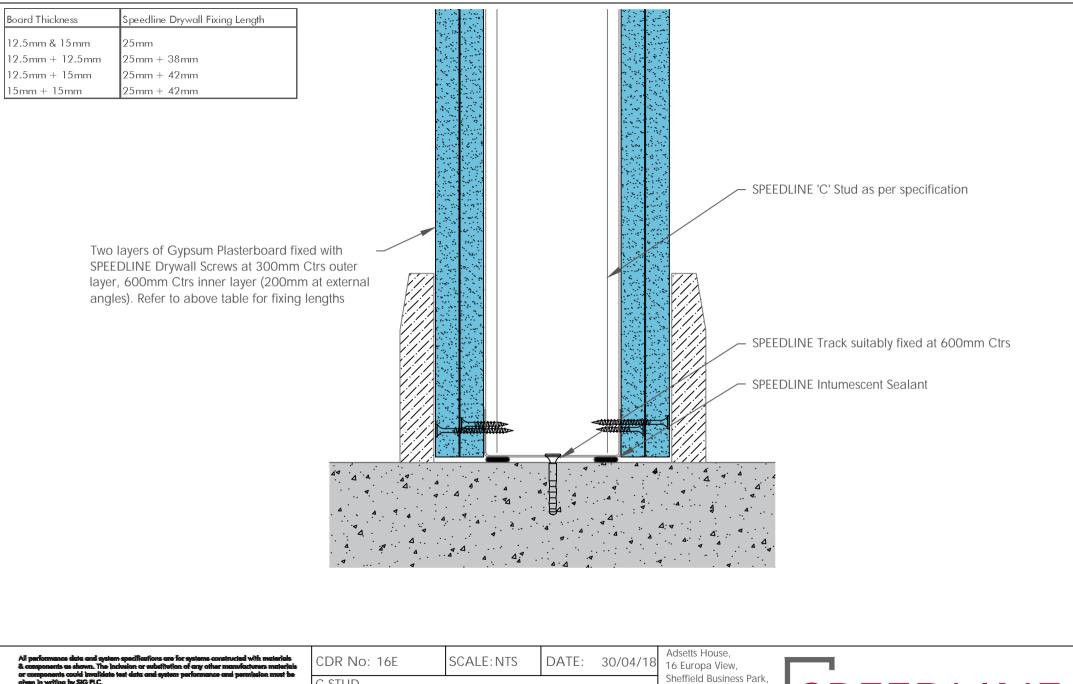

| CDR No: 16E                                                             | SCALE: NTS | DATE: | 30/04/18 | Adsetts House,<br>16 Europa View,                                     |                                            |
|-------------------------------------------------------------------------|------------|-------|----------|-----------------------------------------------------------------------|--------------------------------------------|
| C STUD<br>BASE DETAIL<br>DOUBLE LAYER<br>70212SR                        |            |       |          | Sheffield Business Park,<br>Sheffield,<br>S9 1XH.<br>T: 0114 231 8030 | SPEEDLINE<br>DOWNAUL SYSTEMS   Dark of the |
| Details to be read in conjunction with project specification guidelines |            |       |          | E: enquiries@speedlinedry                                             | DRYWALL SYSTEMS   Part 🐲 plc<br>vall.co.uk |