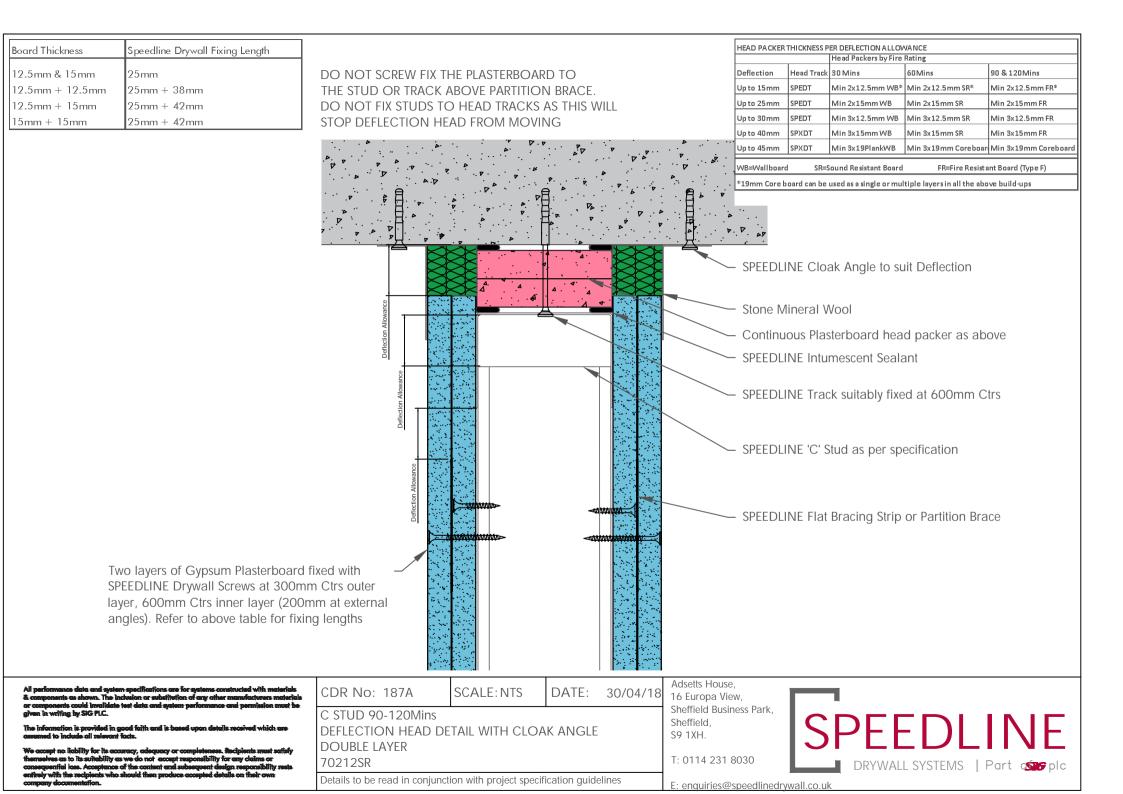

|                                                                                                                | 1                                                                                                                                                                                                                                |                                              |                              |                                               |                                                                                |                     |                      |  |  |
|----------------------------------------------------------------------------------------------------------------|----------------------------------------------------------------------------------------------------------------------------------------------------------------------------------------------------------------------------------|----------------------------------------------|------------------------------|-----------------------------------------------|--------------------------------------------------------------------------------|---------------------|----------------------|--|--|
| Board Thickness                                                                                                | Speedline Drywall Fixing Length                                                                                                                                                                                                  |                                              |                              | HEAD PACKE                                    | R THICKNESS PER DEFLECTION ALLOW<br>He ad Packers by Fire                      |                     |                      |  |  |
| 12.5mm & 15mm                                                                                                  | 25mm                                                                                                                                                                                                                             |                                              |                              | Deflection                                    | Head Track 30 Mins                                                             | 60Mins              | 90 & 120 Mins        |  |  |
| 12.5mm & 15mm                                                                                                  | 25mm<br>25mm + 38mm                                                                                                                                                                                                              | DO NOT SCREW FIX TH                          | ABOVE PARTITION BRACE.       | Up to 15mm                                    |                                                                                |                     | Min 2x12.5mm FR*     |  |  |
| 12.5mm + 15mm                                                                                                  | 25mm + 38mm                                                                                                                                                                                                                      |                                              | ) HEAD TRACKS AS THIS WIL    |                                               |                                                                                | Min 2x15mm SR       | Min 2x15mm FR        |  |  |
|                                                                                                                | 25mm + 42mm<br>25mm + 42mm                                                                                                                                                                                                       |                                              |                              | L Up to 30mm                                  |                                                                                | Min 3x12.5mm SR     | Min 3x12.5mm FR      |  |  |
| 15mm + 15mm                                                                                                    | 25mm + 42mm                                                                                                                                                                                                                      | STOP DEFLECTION HEA                          | AD FROM MOVING               | Up to 40mm                                    | SPXDT Min 3x15mm WB                                                            | Min 3x15mm SR       | Min 3x15mm FR        |  |  |
|                                                                                                                |                                                                                                                                                                                                                                  | · · · · · · · · · · · · · · · · · · ·        |                              | Up to 45mm                                    |                                                                                | Min 3x19mm Coreboar | Min 3x19mm Coreboard |  |  |
|                                                                                                                |                                                                                                                                                                                                                                  |                                              |                              | . جم<br>WB=Wallboa                            | rd SR=Sound Resistant Board                                                    | ER=Fire Resists     | ant Board (Type F)   |  |  |
|                                                                                                                |                                                                                                                                                                                                                                  | р . Р                                        | P                            |                                               | board can be used as a single or mu                                            |                     |                      |  |  |
|                                                                                                                |                                                                                                                                                                                                                                  |                                              |                              | р<br>р<br>20. р. р<br>20. р. р<br>20. р. р    |                                                                                |                     |                      |  |  |
|                                                                                                                |                                                                                                                                                                                                                                  |                                              |                              | SPEEDLINE                                     | SPEEDLINE Intumescent Sealant                                                  |                     |                      |  |  |
|                                                                                                                |                                                                                                                                                                                                                                  | Ilowance                                     |                              | Continuous                                    | Continuous Plasterboard head packer as above                                   |                     |                      |  |  |
|                                                                                                                |                                                                                                                                                                                                                                  | Deflection A                                 |                              | SPEEDLINE                                     | Intumescent Sealant                                                            |                     |                      |  |  |
|                                                                                                                |                                                                                                                                                                                                                                  | Deflection Allowance                         |                              | SPEEDLINE                                     | Track suitably fixed at                                                        | 600mm Ctrs          |                      |  |  |
|                                                                                                                |                                                                                                                                                                                                                                  | tion Allowance                               |                              |                                               | SPEEDLINE 'C' Stud as per specification<br>Cut short by deflection requirement |                     |                      |  |  |
| SP<br>lay                                                                                                      | vo layers of Gypsum Plasterboard fi<br>EEDLINE Drywall Screws at 300mm<br>yer, 600mm Ctrs inner layer (200m<br>igles). Refer to above table for fixing                                                                           | n Ctrs outer<br>Im at external               |                              |                                               | Flat Bracing Strip or Pa<br>fixing for plasterboar                             |                     |                      |  |  |
| All performance date and system                                                                                | n specifications are for systems constructed with materials<br>clusion or substitution of any other manufacturers materials                                                                                                      | CDR No: 195A SCALE: N                        | ITS DATE: 30/04/18           | Adsetts House,<br>16 Europa View,             |                                                                                |                     |                      |  |  |
|                                                                                                                | test data and system performance and permission must be                                                                                                                                                                          | C STUD                                       |                              | Sheffield Business Park,                      |                                                                                |                     |                      |  |  |
| The information is provided in granuted to include all relevant t                                              |                                                                                                                                                                                                                                  | Sheffield,<br>S9 1XH.                        |                              |                                               |                                                                                |                     |                      |  |  |
| we accept no liability for its acc<br>themselves as to its suitability as<br>consequential loss. Acceptance of | uracy, adequacy or completeness. Recipients must satisfy<br>swe do not accept responsibility for any claims or<br>of the content and subsequent design responsibility rests<br>should then produce accepted details on their own | DOUBLE LAYER<br>70212SR                      |                              | T: 0114 231 8030 DRYWALL SYSTEMS   Part 🐲 plc |                                                                                |                     |                      |  |  |
| entirely with the recipients who a<br>company documentation.                                                   | should then produce accepted details on their own                                                                                                                                                                                | Details to be read in conjunction with proje | ect specification guidelines | E: enquiries@speedlinedr                      | ywall.co.uk                                                                    | -                   | -                    |  |  |