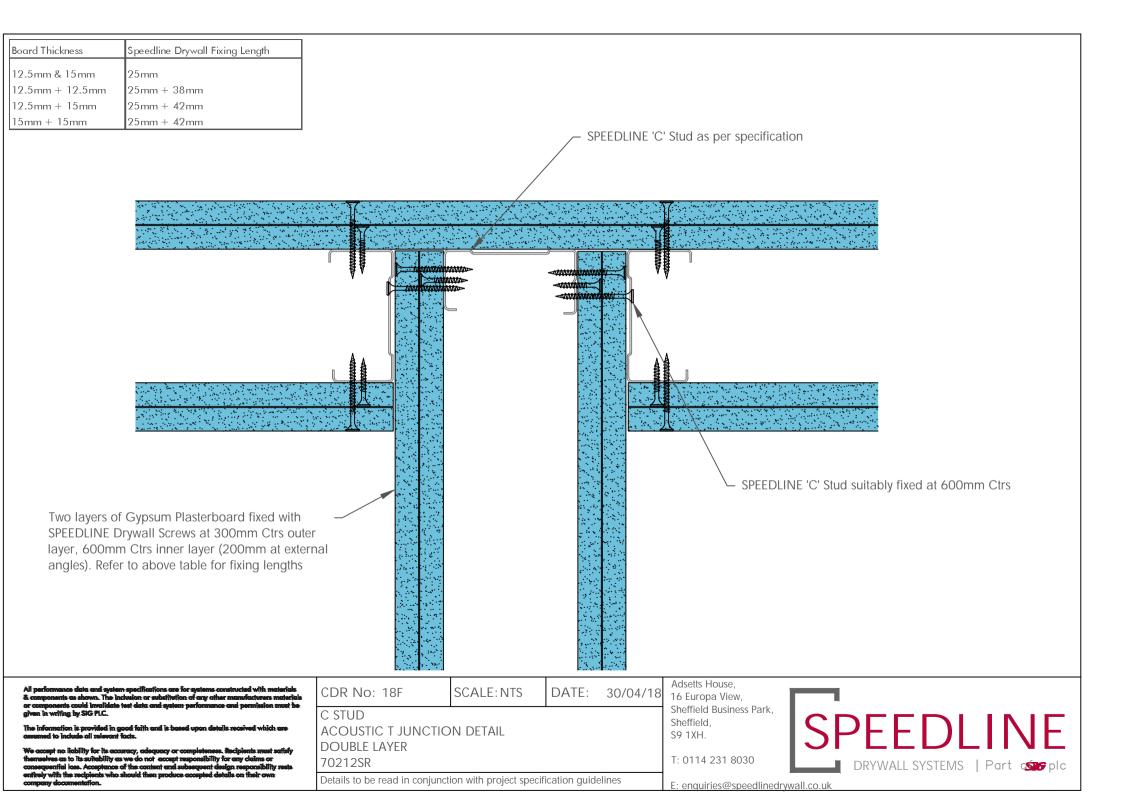

| DOUBLE LAYER<br>70212SR                |                         |                                   |        | T: 0114 231 8030          | DRYWALL SYSTEMS   Part I plc |
| consequential loss. Acceptance of the content and subsequent design responsibility rests<br>entirely with the recipients who should then produce accepted details on their own<br>company documentation.                                                                         | Details to be read in conjunct         | ion with project specif | ication guid                      | elines | E: enquiries@speedlinedry |                              |







To be read in conjunction with door manufacturers details & informantion

| All performance data and system specifications are for systems constructed with materials<br>& components as shown. The inclusion or substitution of any other manufacturers materials<br>or components could invalidate test data and system performance and permission must be | CDR No: 36G                     | SCALE: NTS              | DATE:         | 30/04/18 | Adsetts House,<br>16 Europa View,   |                              |  |
|----------------------------------------------------------------------------------------------------------------------------------------------------------------------------------------------------------------------------------------------------------------------------------|----------